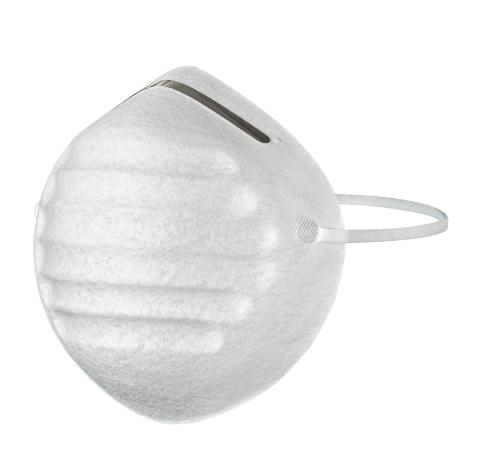

# **DUST MASK**DISPOSABLE

#### **FEATURES**

- · Hypo-allergenic disposable protective mask
- $\cdot\;$  For use against nuisance non toxic substances
- · Cupped design to assist with comfort and fatigue
- · Adjustable aluminium nose seal to assist with customised fitting
- · Comfortable elastic neck strap
- · Resealable storage bag
- · Non-certified product with limited protection