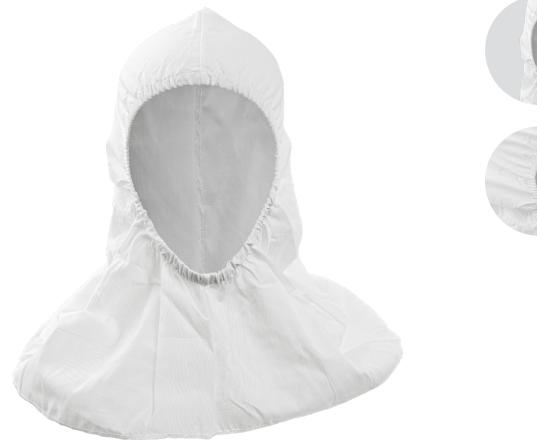

# **WCREARNA** 100% CALICO COTTON HOOD

# FEATURES

- 100% lightweight calico cotton
- $\cdot\;$  Keeps overspray or dust off head and hair
- Elastic bound face seal
- Absorbs sweat
- 10 calico Hoods per pack
- One size fits all