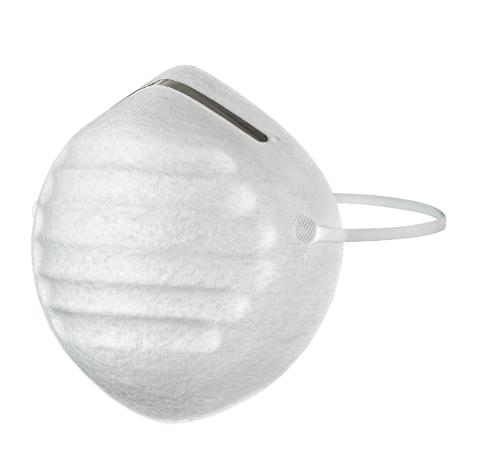

# **DUST MASK**DISPOSABLE

#### **FEATURES**

- · Hypo-allergenic disposable protective mask
- $\cdot\;$  For use against nuisance non toxic substances
- · Cupped design to assist with comfort and fatigue
- · Adjustable aluminium nose seal to assist with customised fitting
- · Comfortable elastic neck strap
- · Resealable storage bag
- · Non-certified product with limited protection