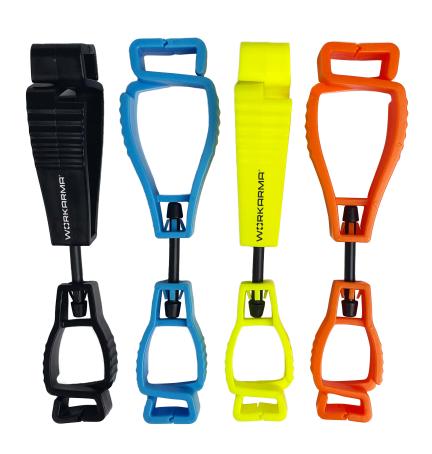

# **COLOUR OPTIONS**

Black

Blue

•

Yellow Orange

## **FEATURES**

- Robust interlocking jaws for strong grip and attachment
- Breakaway safety feature to prevent PPE being caught or snagged
- Can be used to securely attach gloves, helmet, Earmuffs or other items where required
- Lightweight design makes it easy to carry around without adding bulk
- · Attach small end of glove clip to belt or clothing and attach large end to the object you are holding
- · Holds up to 6kg
- Available in Black, Light Blue, Hi-Vis Yellow and His-Vis Orange